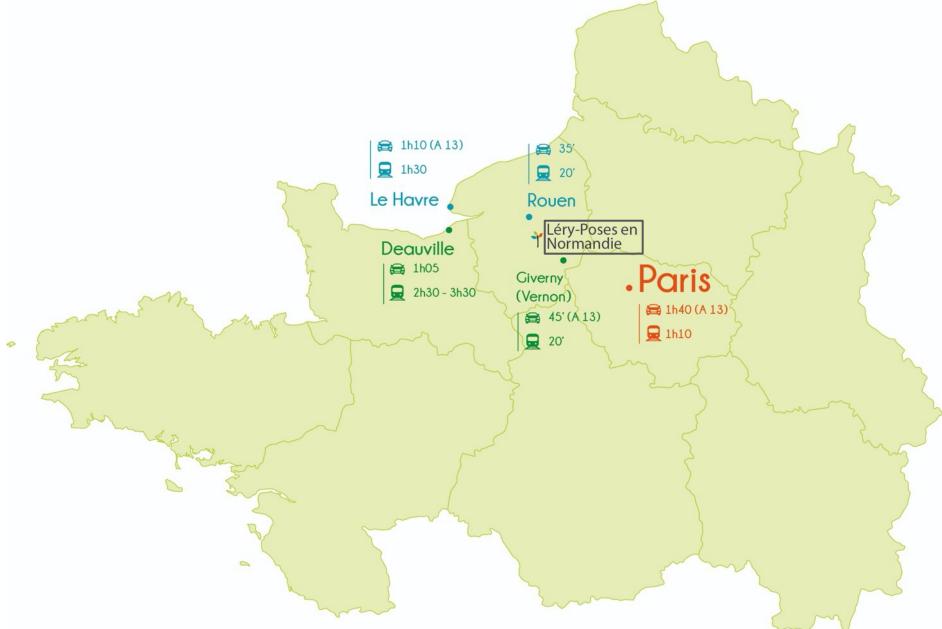

# **LERY-POSES IN NORMANDY**





# an exceptional pool





## **NEAR BY CITIES**



## THE INFRASTRUCTURES OF THE SEINE-EURE DISTRICT





# THE ROWING POOL LOCATION





#### Access to the Seine



# A POOL WITH INTERNATIONAL DIMENSIONS

# DIMENSIONS Length : 2085 m Width : around 105 m

E E corridors

6 <u></u> 9 <u></u> 1 upward (**b**) Equipment Internal fibre optic network

Electrical outlets

On the following points: START / 500 m / 750 m / FINISH

> - Concrete slabs for modular structures:

> > Each slab is equipped with a terminal including an RJ45 / 2 x 16A sockets / 2 x 32A sockets (water point for the slab opposite the arrival)

Around 118 m

all the state of the state

100 m

120 m

# LATEST GENERATION EQUIPMENT

#### **Automatic starters**

Within the framework of the Olympic Games Preparation Centre, the Syndicat Mixte has automatic departures for the trai