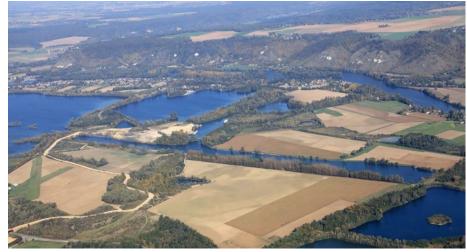

# **LERY-POSES IN NORMANDY**





# an exceptional pool





## **NEAR BY CITIES**



## THE INFRASTRUCTURES OF THE SEINE-EURE DISTRICT





# THE ROWING POOL LOCATION





#### Access to the Seine



# A POOL WITH INTERNATIONAL DIMENSIONS

# DIMENSIONS Length : 2085 m Width : around 105 m

E E corridors

6 <u></u> 9 <u></u> 1 upward (**b**) Equipment Internal fibre optic network

Electrical outlets

On the following points: START / 500 m / 750 m / FINISH

> - Concrete slabs for modular structures:

> > Each slab is equipped with a terminal including an RJ45 / 2 x 16A sockets / 2 x 32A sockets (water point for the slab opposite the arrival)

Around 118 m

all the state of the state

100 m

120 m

# LATEST GENERATION EQUIPMENT

#### **Automatic starters**

Within the framework of the Olympic Games Preparation Centre, the Syndicat Mixte has automati