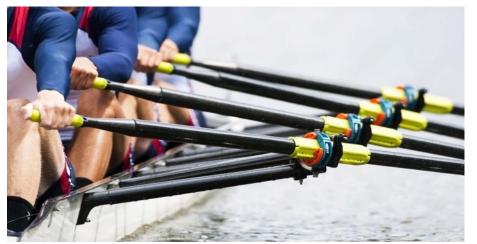

# A POOL WITH INTERNATIONAL DIMENSIONS

# DIMENSIONS Length : 2085 m Width : around 105 m

E E corridors

6 <u></u> 9 <u></u> 1 upward (**b**) Equipment Internal fibre optic network

Electrical outlets

On the following points: START / 500 m / 750 m / FINISH