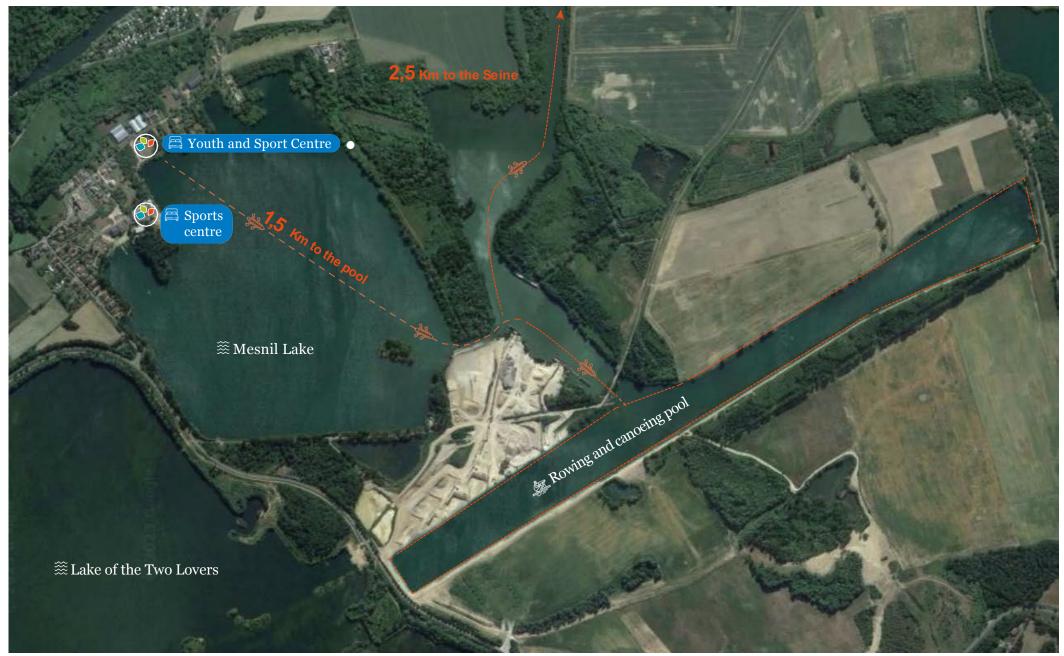

## **NEAR BY CITIES**

## THE INFRASTRUCTURES OF THE SEINE-EURE DISTRICT

# THE ROWING POOL LOCATION

#### Access to the Seine