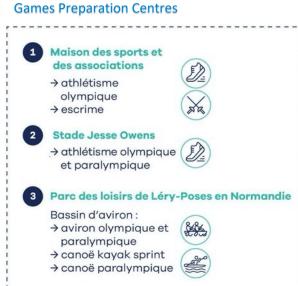

# **LERY-POSES IN NORMANDY**





# an exceptional pool





## **NEAR BY CITIES**



## THE INFRASTRUCTURES OF THE SEINE-EURE DISTRICT





# THE ROWING POOL LOCATION





#### Access to the Seine



# A POOL WITH INTERNATIONAL DIMENSIONS

# DIMENSIONS Length : 2085 m Width : around 105 m

E E corridors

6 <u></u> 9 <u></u> 1 upward (**b**) Equipment Internal fibre optic network

Electrical outlets

On the following points: START / 500 m / 750 m / FINISH

> - Concrete slabs for modular structures:

> > Each slab is equipped with a terminal including an RJ45 / 2 x 16A sockets / 2 x 32A sockets (water point for the slab opposite the arrival)

Around 118 m

all the state of the state

100 m

120 m

# LATEST GENERATION EQUIPMENT

#### **Automatic starters**

Within the framework of the Olympic Games Preparation Centre, the Syndicat Mixte has automatic departures for the training of competitors. These starts will also be used for