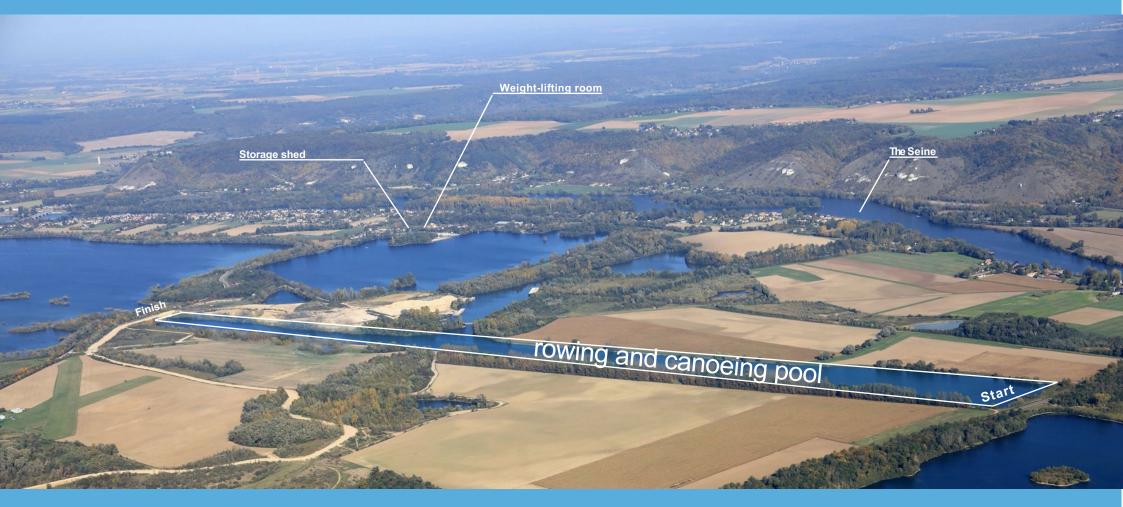

# **LERY-POSES IN NORMANDY**





# an exceptional pool





## **NEAR BY CITIES**



## THE INFRASTRUCTURES OF THE SEINE-EURE DISTRICT





# THE ROWING POOL LOCATION





#### Access to the Seine



# A POOL WITH INTERNATIONAL DIMENSIONS

# DIMENSIONS Length : 2085 m Width : around 105 m

E E corridors

6 <u></u> 9 <u></u> 1 upward (**b**) Equipment Internal fibre optic network

Electrical outlets

On the following points: START / 500 m / 750 m / FINISH

> - Concrete slabs for modular structures:

> > Each slab is equipped with a terminal including an RJ45 / 2 x 16A sockets / 2 x 32A sockets (water point for the slab opposite the arrival)

Around 118 m

all the state of the state

100 m

120 m

# LATEST GENERATION EQUIPMENT

#### **Automatic starters**

Within the framework of the Olympic Games Preparation Centre, the Syndicat Mixte has automatic departures for the training of competitors. These starts will also be used for national rowing and canoeing