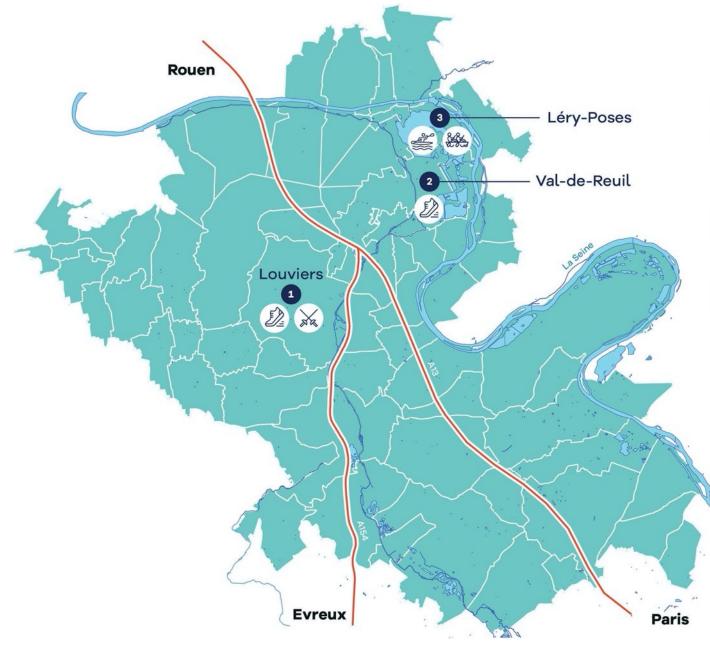

# **LERY-POSES IN NORMANDY**





# an exceptional pool





## **NEAR BY CITIES**



## THE INFRASTRUCTURES OF THE SEINE-EURE DISTRICT





# THE ROWING POOL LOCATION





#### Access to the Seine



# A POOL WITH INTERNATIONAL DIMENSIONS

# DIMENSIONS Length : 2085 m Width : around 105 m

E E corridors

6 <u></u> 9 <u></u> 1 upward (**b**) Equipment Internal fibre optic network

Electrical outlets

On the following points: START / 500 m / 750 m / FINISH

> - Concrete slabs for modular structures:

> > Each slab is equipped with a terminal including an RJ45 / 2 x 16A sockets / 2 x 32A sockets (water point for the slab opposite the arrival)

Around 118 m

all the state of the state

100 m

120 m

# LATEST GENERATION EQUIPMENT

#### **Automatic starters**

Within the framework of the Olympic Games Preparation Centre, the Syndicat Mixte has automatic departures for the training of competitors. These starts will also be used f