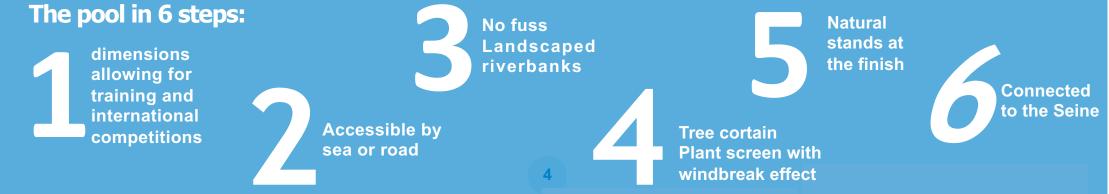

# A POOL WITH INTERNATIONAL DIMENSIONS

# DIMENSIONS Length : 2085 m Width : around 105 m

E E corridors

6 <u></u> 9 <u></u> 1 upward (**b**) Equipment Internal fibre optic network

Electrical outlets

On the following points: START / 500 m / 750 m / FINISH