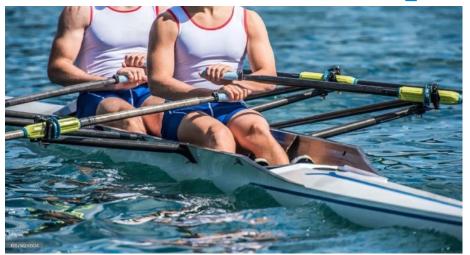

# **LERY-POSES IN NORMANDY**





# an exceptional pool





## **NEAR BY CITIES**



## THE INFRASTRUCTURES OF THE SEINE-EURE DISTRICT





# THE ROWING POOL LOCATION





#### Access to the Seine



# A POOL WITH INTERNATIONAL DIMENSIONS

# DIMENSIONS Length : 2085 m Width : around 105 m

E E corridors

6 <u></u> 9 <u></u> 1 upward (**b**) Equipment Internal fibre optic network

Electrical outlets

On the following points: START / 500 m / 750 m / FINISH

> - Concrete slabs for modular structures:

> > Each slab is equipped with a terminal including an RJ45 / 2 x 16A sockets / 2 x 32A sockets (water point for the slab opposite the arrival)

Around 118 m

all the state of the state

100 m

120 m

# LATEST GENERATION EQUIPMENT

#### **Automatic starters**

Within the framework of the Olympic Games Preparation Centre, the Syndicat Mixte has automa